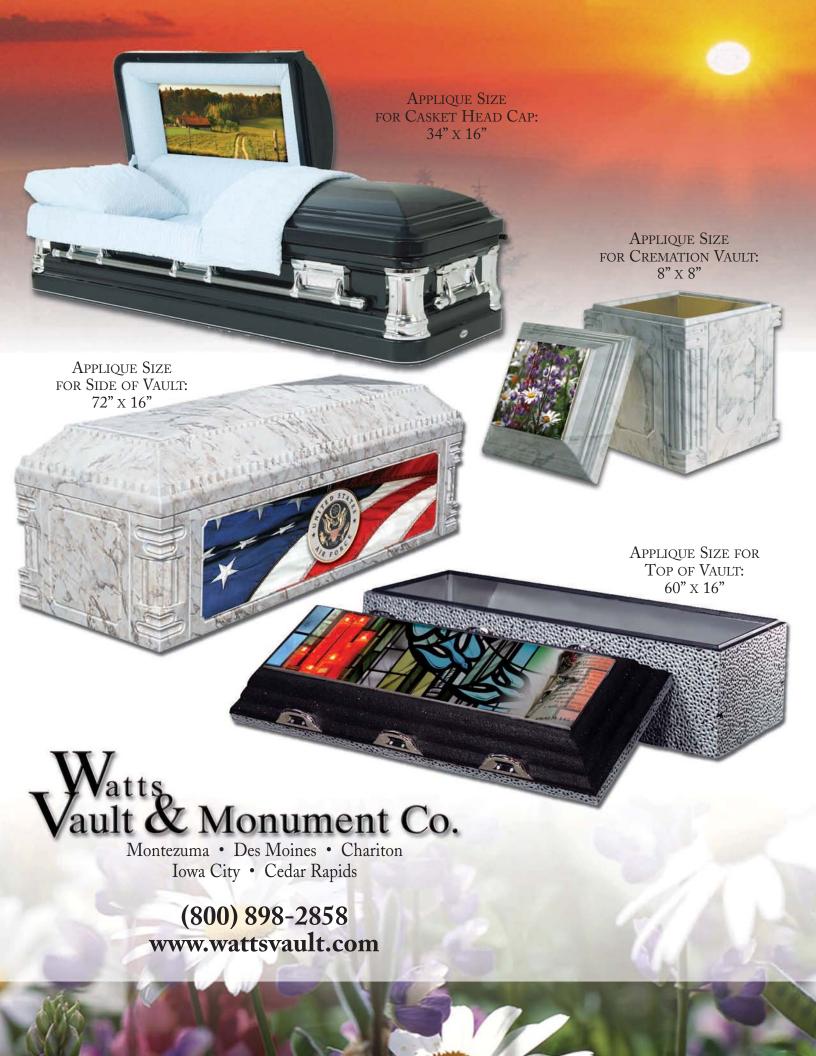

## Standard Templates

**G**OLF

HUNTING

**SUNSET** 

**FISHING** 

RACING

Images displayed on this page are proportionate to side vault appliques. Images may need to be cropped to

**FLOWERS** 

**C**ATHOLIC

**V**ETERAN

Your choice of flag only or with corresponding military emblem.

fit desired vault configuration.

PHOTO Death
NAME

VETERAN-PERSONALIZED

FLOWERS -PERSONALIZED