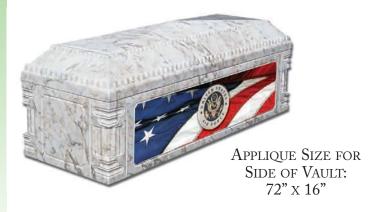

## Standard Templates

**G**OLF

HUNTING

**SUNSET** 

**FISHING** 

RACING

Images displayed on this page are proportionate to side vault appliques. Images may need to be cropped to

**FLOWERS** 

**C**ATHOLIC

**V**ETERAN

Your choice of flag only or with corresponding military emblem.

fit desired vault configuration.

PHOTO Death
NAME

VETERAN-PERSONALIZED

FLOWERS -PERSONALIZED